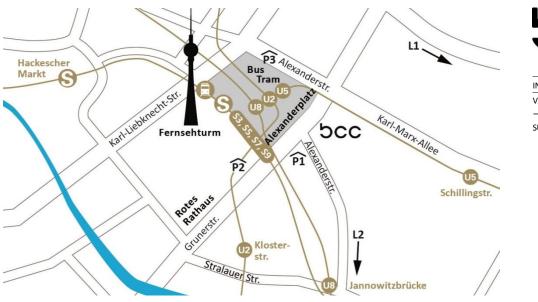

## Details

| Car Park                                                                               | Parking Spaces | Distance | Opening Hours                              | Phone Number    |
|----------------------------------------------------------------------------------------|----------------|----------|--------------------------------------------|-----------------|
| P1: Alexa Shopping Centre<br>www.alexacentre.com<br>Alexanderstraße 19<br>10179 Berlin | 1,600          | 0.1 km   | Monday until Sunday<br>07:00 am - 01:00 am | +49 1805 903310 |
| P2: Rathauspassagen<br>www.rathauspassagen-berlin.de<br>Grunerstraße 7<br>10179 Berlin | 600            | 0.5 km   | Monday until Sunday<br>12:00 am - 11:59 pm | +49 30 24713115 |
| P3: Q-Park at Alexanderplatz<br>www.q-park.de<br>Alexanderstraße 2<br>10178 Berlin     | 655            | 0.3 km   | Monday until Sunday<br>12:00 am - 11:59 pm | +49 30 20054509 |
| L1: Lorry Park at Velodrom<br>Rudi-Arndt-Straße 11<br>10407 Berlin                     |                | 3.2 km   |                                            |                 |
| L2: Lorry Park Central Park<br>Köpenicker Straße 26-29<br>10997 Berlin                 |                | 2.7 km   |                                            |                 |